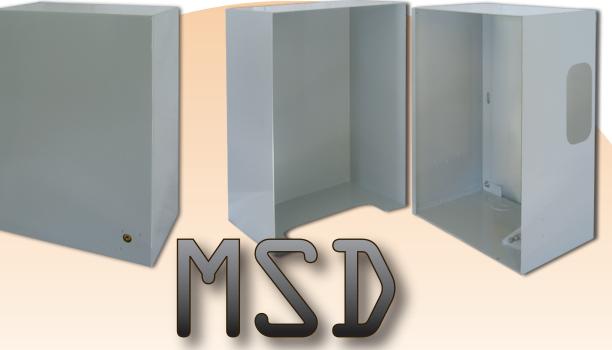

## "Box in a Box" with solid back

All Moore's double boxes are designed to give your system maximum protection against vandalism. These MDU enclosures feature a 14 or 16 gauge lid with continuous stainless steel welds. Tight lid tolerances, coupled with high security locks housed in a heavy duty shroud, provide a tamper resistant apartment lock box which deters theft and destruction. The interior box offers a solid back with access slots and tie lances to improve organization. Two locks are suggested for boxes 18" wide or wider and 24" high or higher.

| STANDARD DIMENSIONS        |        |       |          |
|----------------------------|--------|-------|----------|
| Width                      | Height | Depth | Part No. |
| 10″                        | 10″    | 8″    | MSD10108 |
| 12″                        | 12″    | 8″    | MSD12128 |
| 12″                        | 15″    | 8″    | MSD12158 |
| 14″                        | 14″    | 8″    | MSD14148 |
| 12″                        | 18″    | 8″    | MSD12188 |
| 15″                        | 18″    | 8″    | MSD15188 |
| 18″                        | 18″    | 8″    | MSD18188 |
| 18″                        | 24″    | 8″    | MSD18248 |
| CUSTOM SIZES ARE AVAILABLE |        |       |          |