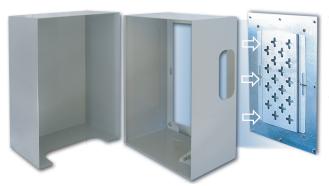

## MBE • Backless, expandable option to MSD enclosure

This innovative NEW backless and expandable security enclosure provides an unprecedented level of flexibility for the changing needs of communications network customers. The unique design of the Moore MBE allows you to upgrade or expand the size and security level of your existing enclosure **without ever interrupting service to your customers**. Simply start by securing your mounting plate to the wall of your building and add on as much or as little as you choose. Upgrading size, upgrading security or replacing damaged enclosures has never been easier. The MBE feature can be applied to any of our existing MDU enclosures with the exception of the FIP boxes. Consult a Moore representative to determine the best MBE security enclosure for your project.

**Example:** MSDBE backless expandable enclosure with sliding tap rack and Riser Guard knockouts.