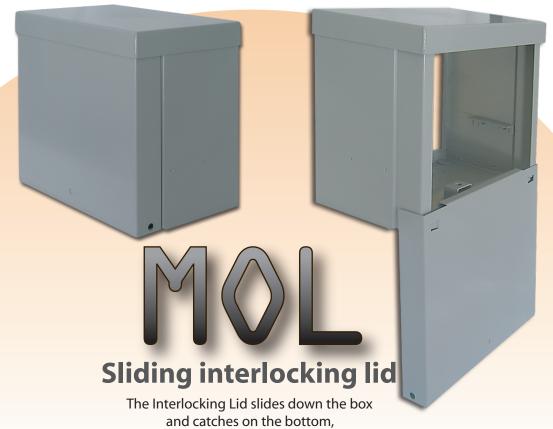

**Example:** MOLBE backless expandable enclosure with sliding tap rack and Riser Guard knockouts.