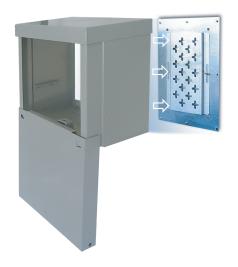

## MBE • Backless, expandable option to MOL enclosure

This innovative NEW backless and expandable security enclosure provides an unprecedented level of flexibility for the changing needs of communications network customers. The unique design of the Moore MBE allows you to upgrade or expand the size and security level of your existing enclosure without ever interrupting service to your customers. Simply start by securing your mounting plate to the wall of your building and add on as much or as little as you choose. Upgrading size, upgrading security or replacing damaged enclosures has never been easier. The MBE feature can be applied to any of our existing MDU enclosures with the exception of the FIP boxes. Consult a Moore representative to determine the best MBE security enclosure for your project.

**Example:** MOLBE backless expandable enclosure with sliding tap rack and Riser Guard knockouts.